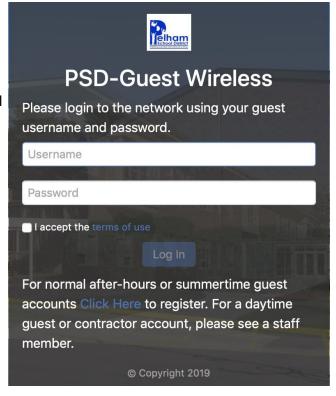

## Connecting with a Guest Account:

- Connect to the "PSD-Guest" network.
- If you have been issued a Guest account, enter the credentials enclosed in your email invite, accept the Pelham School District Terms of Use policy, and click "Log In".
- If you have not been issued a Guest account, click on the "Click Here" link underneath the login prompt and follow the instructions below.