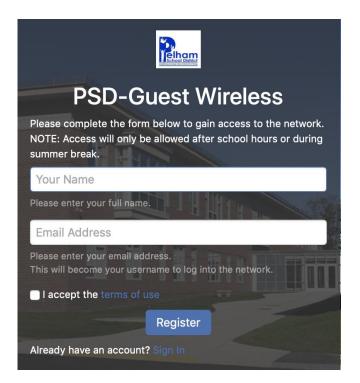

## Connecting without a Guest Account:

- Connect to the "PSD-Guest" network.
- Click on the "Click Here" link in the description below the login prompt.
- Enter your first and last name and email address in the prompts provided.
- Accept the Pelham School District Terms of Use policy.
- Click "Register" to gain access to the district Guest network.

Please note that open guest access is only available after regular school hours and during the summer.